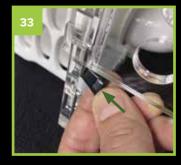

## Fleece change

For full video assembly instructions, operation, tips & troubleshooting visit www.theaquariumsolution.com