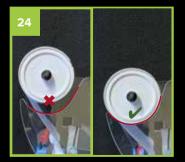

## Fleece change

For full video assembly instructions, operation, tips & troubleshooting visit www.theaquariumsolution.com