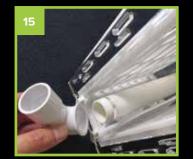

## Optional clean roll positioning kit

Greater height above sump water level gives higher head pressure and longer fleece life.

Higher flow rates will result in reduced fleece life.

For full video assembly instructions, operation, tips & troubleshooting visit www.theaquariumsolution.com