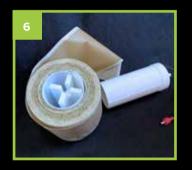

## Fleece change

For full video assembly instructions, operation, tips & troubleshooting visit www.theaquariumsolution.com