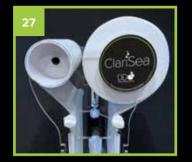

## ClariSea

## QUICK START ASSEMBLY GUIDE

For full instructions, operation & troubleshooting visit www.theaquariumsolution.com







Patents GB2552008 & GB2578680

























For full video assembly instructions, operation, tips & troubleshooting visit www.theaquariumsolution.com

















































For full video assembly instructions, operation, tips & troubleshooting visit www.theaquariumsolution

## Fleece change

























For full video assembly instructions, operation, tips & troubleshooting visit www.theaquariumsolution.com

## Optional clean roll positioning kit









Greater height above sump water level gives higher head pressure and longer fleece life.



Higher flow rates will result in reduced fleece life.



For full video assembly instructions, operation, tips & troubleshooting visit www.theaquariumsolution.com

FOLLOW US FOR INSPIRATION!

f fb.com/theaquariumsolution 🕑 TheAquariumSoln

— www.theaquariumsolution.com ——