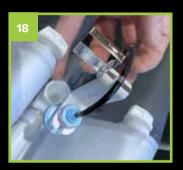

## Optional clean roll positioning kit

Greater height above sump water level gives higher head pressure and longer fleece life.

Higher flow rates will result in reduced fleece life.

For full video assembly instructions, operation, tips & troubleshooting visit www.theaquariumsolution.com