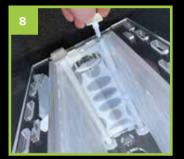

## Fleece change

For full video assembly instructions, operation, tips & troubleshooting visit www.theaquariumsolution.com