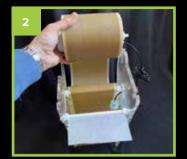

## Fleece change

For full video assembly instructions, operation, tips & troubleshooting visit www.theaquariumsolution.com