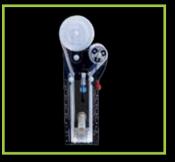

## Fleece change

For full video assembly instructions, operation, tips & troubleshooting visit www.theaquariumsolution.com