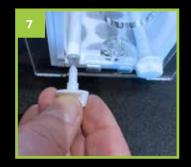

## Fleece change

For full video assembly instructions, operation, tips & troubleshooting visit www.theaquariumsolution.com