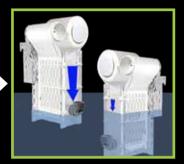

## Optional clean roll positioning kit

Greater height above sump water level gives higher head pressure and longer fleece life.

Higher flow rates will result in reduced fleece life.

For full video assembly instructions, operation, tips & troubleshooting visit www.theaquariumsolution.com