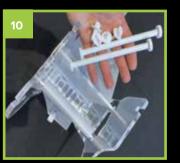

## Optional clean roll positioning kit

Greater height above sump water level gives higher head pressure and longer fleece life.

Higher flow rates will result in reduced fleece life.

For full video assembly instructions, operation, tips & troubleshooting visit www.theaquariumsolution.com