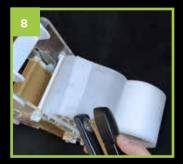

## Fleece change

For full video assembly instructions, operation, tips & troubleshooting visit www.theaquariumsolution.com