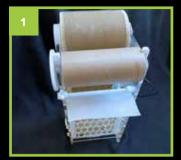

## Fleece change

For full video assembly instructions, operation, tips & troubleshooting visit www.theaquariumsolution.com