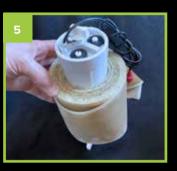

## Optional clean roll positioning kit

Greater height above sump water level gives higher head pressure and longer fleece life.

Higher flow rates will result in reduced fleece life.

For full video assembly instructions, operation, tips & troubleshooting visit www.theaquariumsolution.com