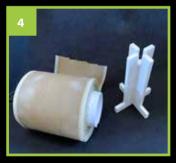

## Optional clean roll positioning kit

Greater height above sump water level gives higher head pressure and longer fleece life.

Higher flow rates will result in reduced fleece life.

For full video assembly instructions, operation, tips & troubleshooting visit www.theaquariumsolution.com