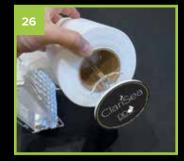

## Fleece change

For full video assembly instructions, operation, tips & troubleshooting visit www.theaquariumsolution.com