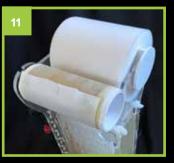

## Fleece change

For full video assembly instructions, operation, tips & troubleshooting visit www.theaquariumsolution.com