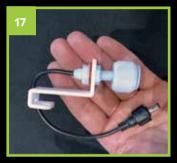

## Optional clean roll positioning kit

Greater height above sump water level gives higher head pressure and longer fleece life.

Higher flow rates will result in reduced fleece life.

For full video assembly instructions, operation, tips & troubleshooting visit www.theaquariumsolution.com