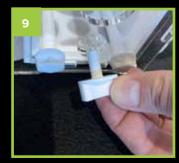

## Fleece change

For full video assembly instructions, operation, tips & troubleshooting visit www.theaquariumsolution.com