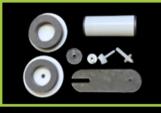

## Optional clean roll positioning kit

Greater height above sump water level gives higher head pressure and longer fleece life.

Higher flow rates will result in reduced fleece life.

For full video assembly instructions, operation, tips & troubleshooting visit www.theaquariumsolution.com