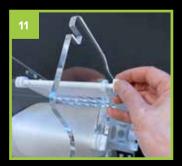

## Optional clean roll positioning kit

Greater height above sump water level gives higher head pressure and longer fleece life.

Higher flow rates will result in reduced fleece life.

For full video assembly instructions, operation, tips & troubleshooting visit www.theaquariumsolution.com