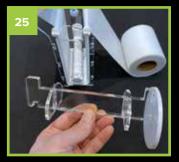

## Optional clean roll positioning kit

Greater height above sump water level gives higher head pressure and longer fleece life.

Higher flow rates will result in reduced fleece life.

For full video assembly instructions, operation, tips & troubleshooting visit www.theaquariumsolution.com