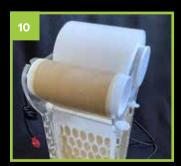

## Fleece change

For full video assembly instructions, operation, tips & troubleshooting visit www.theaquariumsolution.com